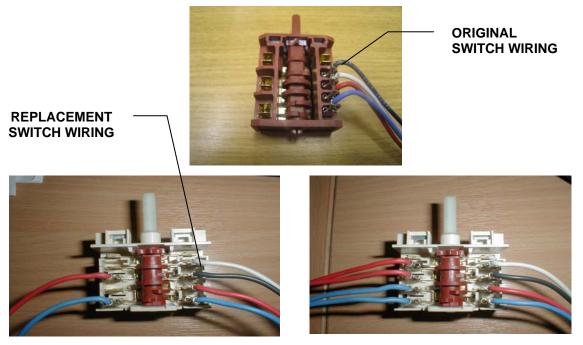

An alternative make of selector switch (Dreefs) part no. 3890832011 is now available for the models listed above.

This new selector switch has been fitted to all products from serial no. 7170001. Please note when replacing the original switch with the new alternative switch, the connections remain in the same position with the exception of the white and black wires, which are reversed as shown in the two example illustrations below:

Failure to reverse the black and white wire connections will result in the hotplate not regulating correctly.

GBT 06.07