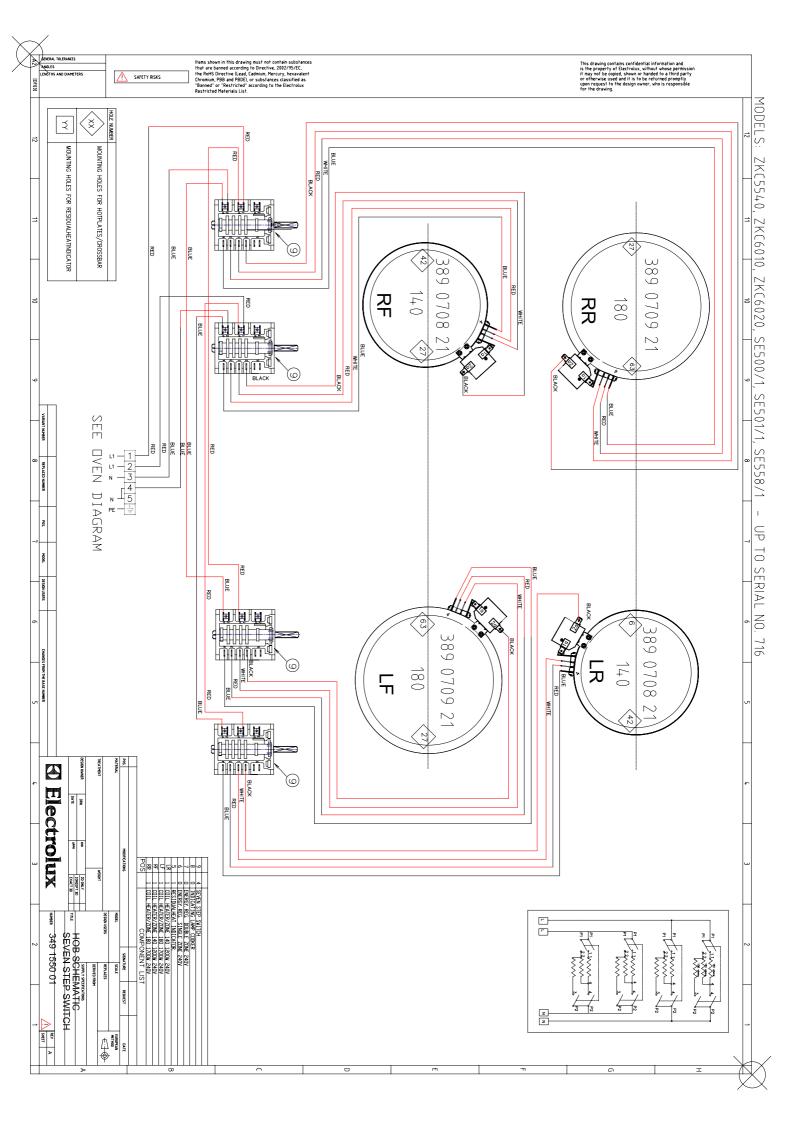

MODELS ZKC5540, ZKC6010, ZKC6020, SE500/1, SE501/1, SE558/1 - FROM SERIAL NO. 717