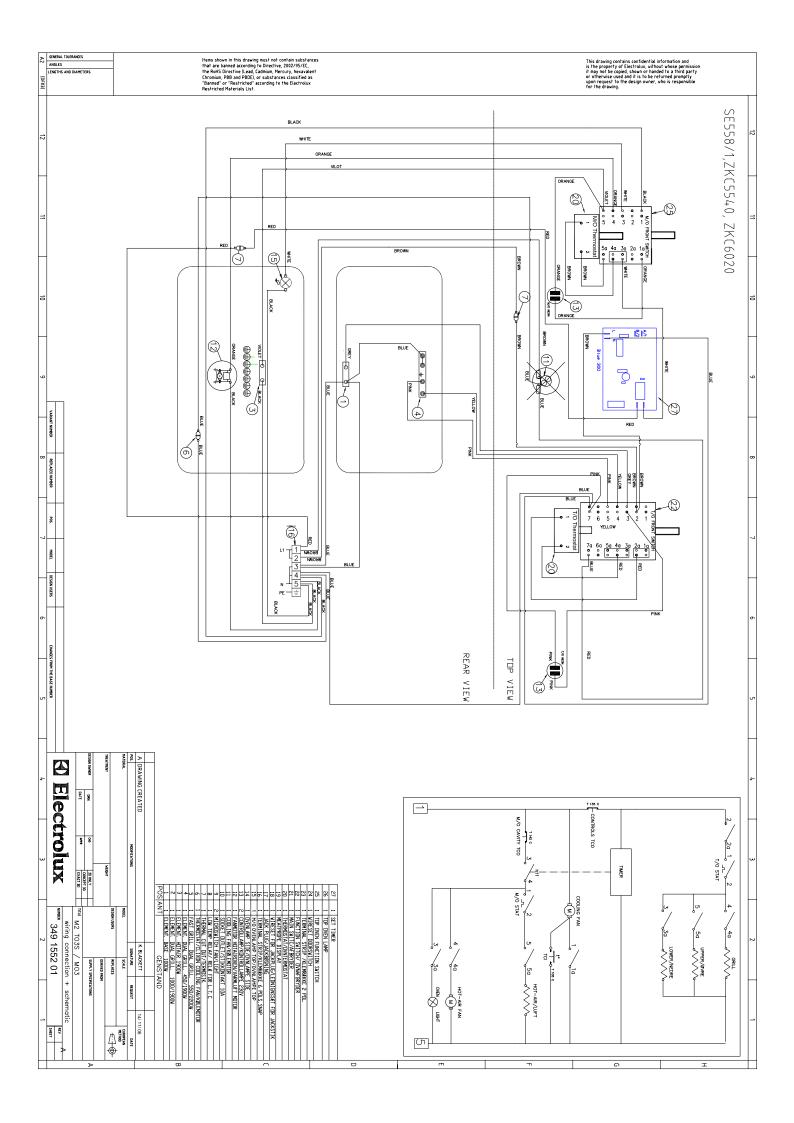

MODELS ZKC5540, ZKC6010, ZKC6020, SE500/1, SE501/1, SE558/1 - FROM SERIAL NO. 717