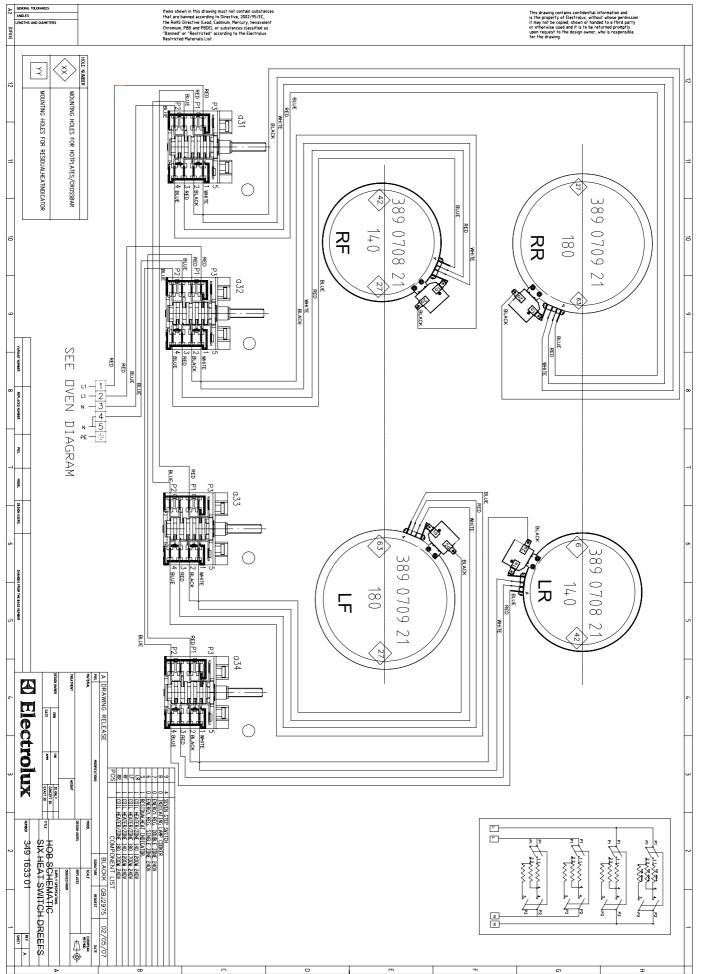

MODELS ZKC5540, ZKC6010, ZKC6020, SE500/1, SE501/1, SE558/1 - FROM SERIAL NO. 717