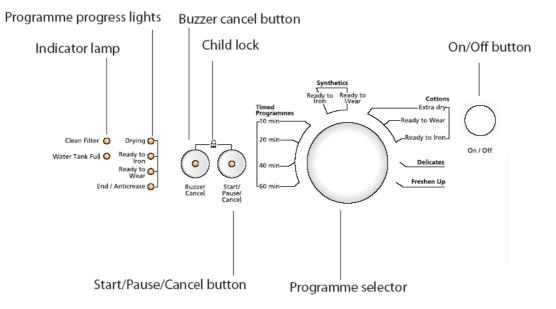

## Terra Vented&Condenser Sensor Controlled Dryers

1. Plug the electrical connection and be sure dryer is working properly. Turn on dryer. Press "Start / Stop" button for a while and restart program. Than cancel the programme by pressing "Start / Stop" buton 3 sec. Turn off dryer.

- 2. Adjust the rotary switch to the Delicate program clockwise direction after Cottons programmes.
- 3. By pressing Buzzer Cancel function button turn on dryer. Wait until "Start / Stop" led is blinking.
- 4. Press "Start / Stop" button to follow steps of service program:
  - 1. All led is blinking.
  - 2. Controlling leds. All the leds are on and blinking.
  - 3. Motor is turning anti-clockwise direction.
  - 4. While motor is turning first level of heater is on. 1400 W (7 A) and pump is on, if exist.
  - 5. While motor is turning second level of heater is on. 2000 W (9,6 A) and pump is on, if exist.
  - 6. Motor is stopping. Heaters are off.
  - 7. Motor is turning clockwise direction.

Continuing pressing "Start / Stop" repeats steps 1 to 7.